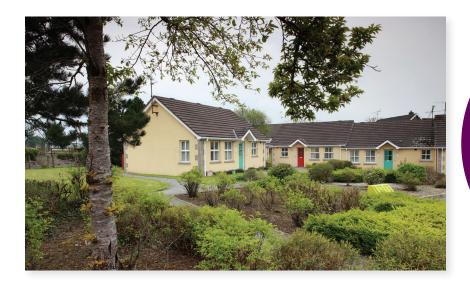

## Carn Court is conveniently located on Main Street, Rosslea in Co. Fermanagh.

The scheme has a rural aspect and boasts beautiful views of the surrounding countryside. There are a number of conveniences within walking distance of the scheme including; supermarkets, a post office, community centre, pharmacy, and Rosslea Medical Practice. The development is comprised of 12 double bedroom bungalows each having their own lounge, fully fitted kitchen, bathroom and bedroom. Each dwelling has Economy 7 heating and double glazing. Two of the bungalows are designed for wheelchair users.